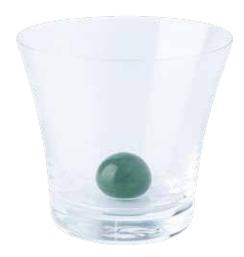

#### CRYSTAL CHAMPAGNE GLASSCOM WITH BALL DETAIL

HW862

CRYSTAL LOW CUP WITH BALL DETAIL

HW860 CRYSTAL WATER CUP WITH BALL DETAIL

HW859

CRYSTAL WINE CUP WITH BALL DETAIL

HW1076