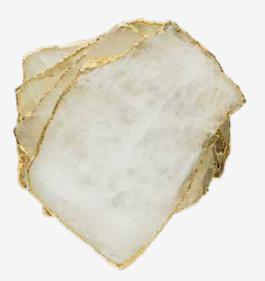

#### HW376 MINI CRYSTAL QUARTZ BOWL WITH SILVER BORDER

HW215

BOWL QUARTZO VERDE COM BORDA OURO

HW457.C.R PINK QUARTZ COASTER

HW457.C.B CRYSTAL QUARTZ COASTER

HW457.C.V GREEN QUARTZ COASTER

HW460.C.V GREEN AGATE COASTER