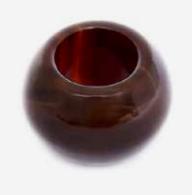

## CRYSTAL BOWL WITH SILVER DRIPPED BORDER

HW202

HW198 STRAWBERRY QUARTZ BOWL WITH GOLD BORDER

HW372 MINI AMBER AGATE BOWL WITH GOLD BORDER

HW/375

MINI CRYSTAL QUARTZ BOWL WITH GOLD BORDER