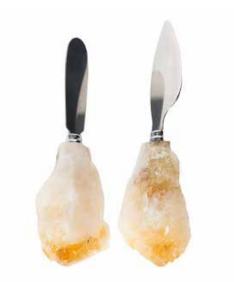

#### HW1087 RAW CRYSTAL SILVERWARE SET

HW309 AGATE CHEESE KNIFE WITH GOLD BORDER

HW310.P.QR.BO

PINK QUARTZ CHEESE KNIFE

HW310.P.QV.BO GREEN QUARTZ CHEESE KNIFE

HW310.P.QC.BO CRYSTAL QUARTZ CHEESE KNIFE

HW305.P.QV