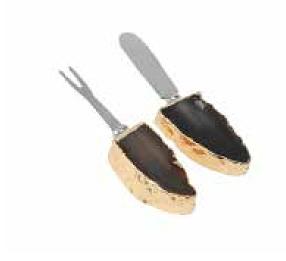

#### HW1087 RAW CRYSTAL SILVERWARE SET

HW309 AGATE CHEESE KNIFE WITH GOLD BORDER

HW310.P.QR.BO

PINK QUARTZ CHEESE KNIFE

HW310.P.QV.BO GREEN QUARTZ CHEESE KNIFE

HW310.P.QC.BO CRYSTAL QUARTZ CHEESE KNIFE

HW305.P.QV