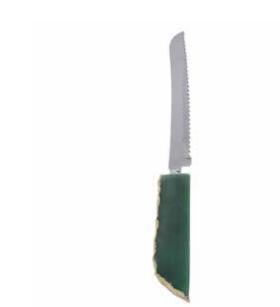

#### HW1087 RAW CRYSTAL SILVERWARE SET

HW309 AGATE CHEESE KNIFE WITH GOLD BORDER

HW310.P.QR.BO

PINK QUARTZ CHEESE KNIFE

HW310.P.QV.BO GREEN QUARTZ CHEESE KNIFE

HW310.P.QC.BO CRYSTAL QUARTZ CHEESE KNIFE

HW305.P.QV