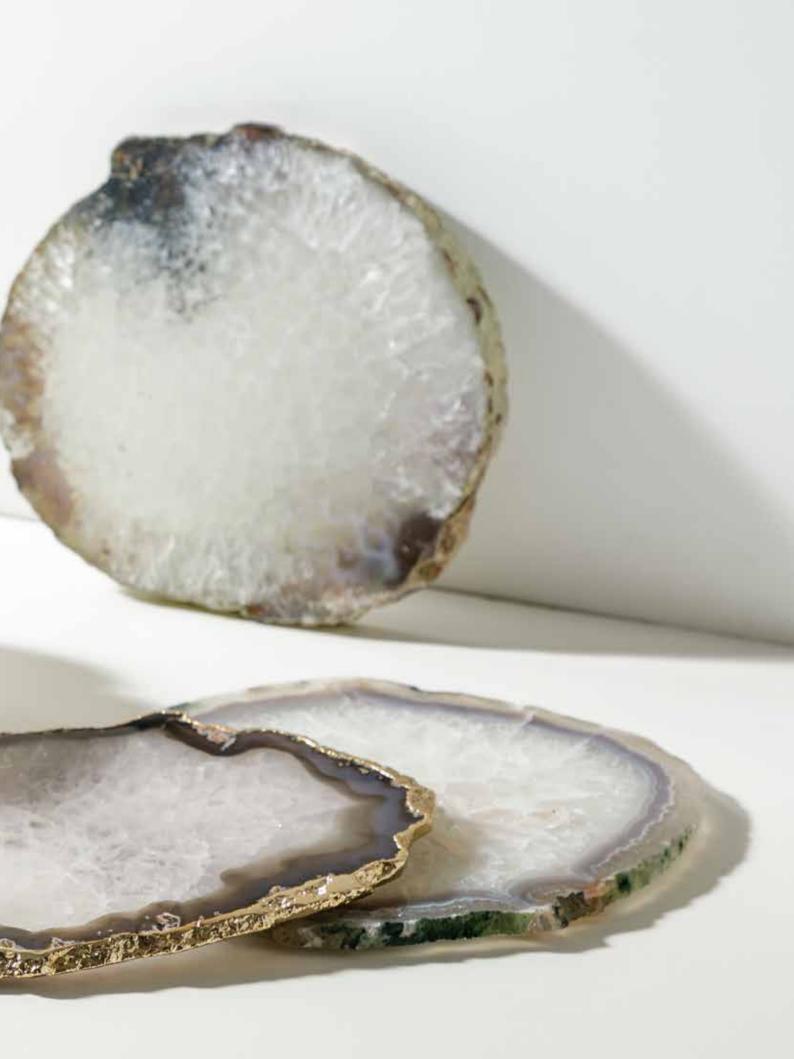

#### HW376 MINI CRYSTAL QUARTZ BOWL WITH SILVER BORDER

HW215

BOWL QUARTZO VERDE COM BORDA OURO

HW457.C.R PINK QUARTZ COASTER

HW457.C.B CRYSTAL QUARTZ COASTER

HW457.C.V GREEN QUARTZ COASTER

HW460.C.V GREEN AGATE COASTER

HW460.C.PI PINK AGATE COASTER

HW460.C.A AMBER AGATE COASTER

HW460.C.P BLACK AGATE COASTER

HW257.C.BE.BO EGGPLANT AGATE WINE COASTER SET HW257.C.AZ.BO BLUE AGATE WINE COASTER SET

HW257.C.V.BO

GREEN AGATE WINE COASTER SET

HW257.C.A.BO

AMBER AGATE WINE COASTER SET

HW257.C.P.BO

BLACK AGATE WINE COASTER SET

HW821