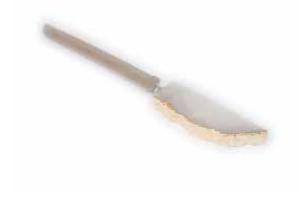

#### WHITE QUARTZ SERVING FORK AND KNIFE SET

HW255 WHITE QUARTZ SERVING SPOON

HW300

WHITE QUARTZ WITH GOLD BORDER DETAIL CAKE SERVER

HW287 CRYSTAL ROCK CUTLERY REST

HW288 PINK QUARTZ CUTLERY REST