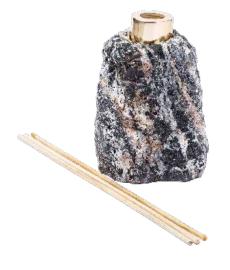

#### HW227 MEDIUM CRYSTAL QUARTZ BOX

HW228 SMALL CRYSTAL QUARTZ BOX

HW585.P.S.BO

SODALITE REED DIFFUSOR

HW585.P.QV.BO GREEN QUARTZ REED DIFFUSOR

HW585.P.TN.BO

#### BLACK TOURMALINE REED DIFFUSOR

RAW CRYSTAL REED DIFFUSOR

HW585.P.QR.BO PINK QUARTZ REED DIFFUSOR

HW538.P.QR