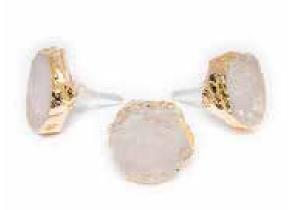

#### PINK QUARTZ WITH GOLD BORDER CABINET/DRAWER KNOB

HW560

AGATE CABINET/DRAWER PULL

HW562 PINK QUARTZ WITH GOLD BORDER CABINET/DRAWER KNOB

HW561

CRYSTAL QUARTZ WITH GOLD BORDER CABINET/DRAWER KNOB

HW932 STELLA TABLE BRASS CYLINDER