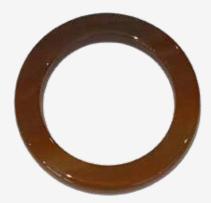

#### RAW AGATE NAPKIN RING WITH ACRYLIC BASE, SET OF FOUR

Available in HW505.C.PI Pink HW505.C.BE Eggplant HW505.C.AZ Blue HW505.C.V Green HW505.C.A Amber

HW323 OLIVE CRYSTAL BOTTLE

#### AGATE NAPKIN RING WITH GOLD BORDER, SET OF FOUR.

Available in HW487.C.PI.BO Pink HW487.C.BE.BO eggplant HW487C.AZ.BO Blue HW487.C.V.BO Green HW487.C.P.BO Black HW487.C.A.BO Amber

HW516.C.A

AMBER AGATE NAPKIN RING NEW STYLE