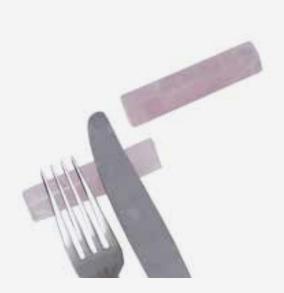

#### WHITE QUARTZ SERVING FORK AND KNIFE SET

HW255 WHITE QUARTZ SERVING SPOON

HW300

WHITE QUARTZ WITH GOLD BORDER DETAIL CAKE SERVER

HW287 CRYSTAL ROCK CUTLERY REST

HW288 PINK QUARTZ CUTLERY REST