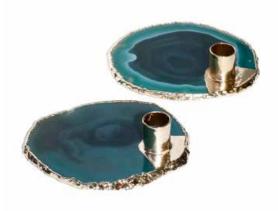

#### GREEN QUARTZ CANDLE HOLDER WITH GOLD BORDER

HW544

#### GREEN AGATE CANDLE HOLDER WITH GOLD BORDER

HW543