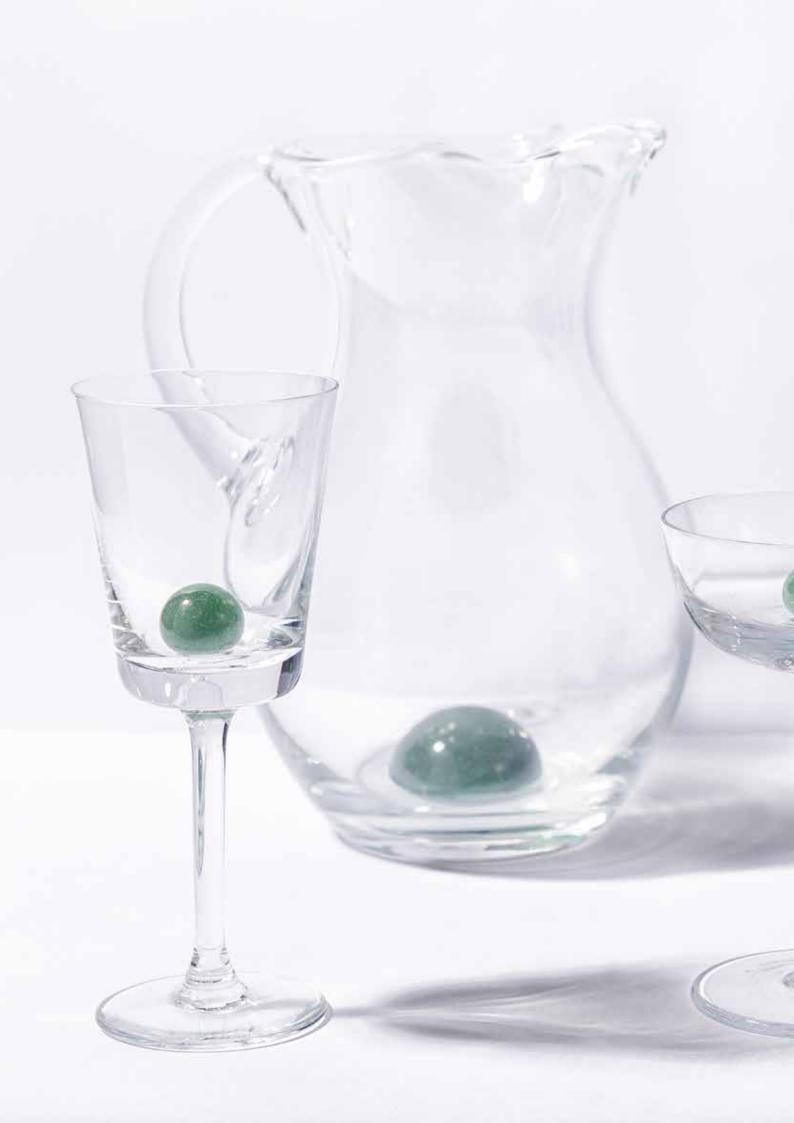

#### CRYSTAL PITCHER WITH BALL DETAIL

#### CRYSTAL CHAMPAGNE GLASSCOM WITH BALL DETAIL

HW862

CRYSTAL LOW CUP WITH BALL DETAIL

HW860 CRYSTAL WATER CUP WITH BALL DETAIL

HW859

CRYSTAL WINE CUP WITH BALL DETAIL

HW1076