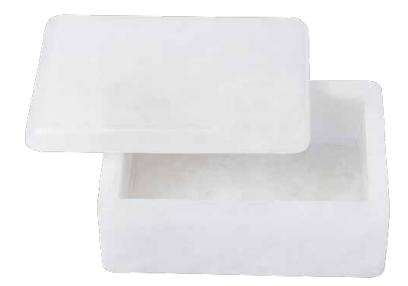

#### HW229 MEDIUM PINK QUARTZ BOX

#### HW227 MEDIUM CRYSTAL QUARTZ BOX

HW228 SMALL CRYSTAL QUARTZ BOX

HW585.P.S.BO

SODALITE REED DIFFUSOR

HW585.P.QV.BO GREEN QUARTZ REED DIFFUSOR

HW585.P.TN.BO