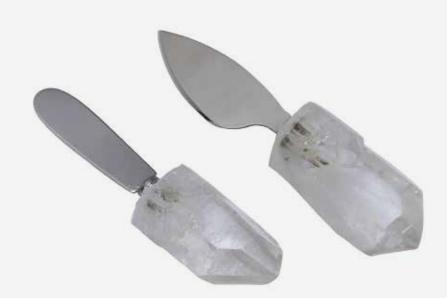

#### HW1087 RAW CRYSTAL SILVERWARE SET

HW309 AGATE CHEESE KNIFE WITH GOLD BORDER

HW310.P.QR.BO

PINK QUARTZ CHEESE KNIFE

HW310.P.QV.BO GREEN QUARTZ CHEESE KNIFE

HW310.P.QC.BO CRYSTAL QUARTZ CHEESE KNIFE

HW305.P.QV