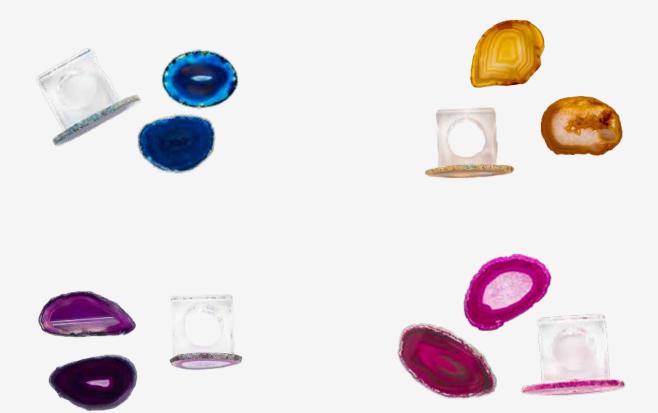

#### RAW AGATE NAPKIN RING WITH ACRYLIC BASE, SET OF FOUR

Available in HW505.C.PI Pink HW505.C.BE Eggplant HW505.C.AZ Blue HW505.C.V Green HW505.C.A Amber

HW323 OLIVE CRYSTAL BOTTLE

#### AGATE NAPKIN RING WITH GOLD BORDER, SET OF FOUR.

Available in HW487.C.PI.BO Pink HW487.C.BE.BO eggplant HW487C.AZ.BO Blue HW487.C.V.BO Green HW487.C.P.BO Black HW487.C.A.BO Amber

HW516.C.A

AMBER AGATE NAPKIN RING NEW STYLE