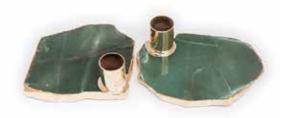

#### GREEN AGATE CANDLE HOLDER WITH GOLD BORDER

HW543

#### AMBER AGATE CANDLE HOLDER WITH GOLD BORDER

HW/546