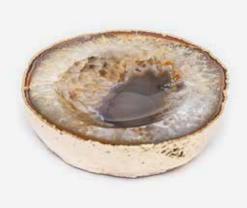

## CRYSTAL BOWL WITH SILVER DRIPPED BORDER

HW202

HW198 STRAWBERRY QUARTZ BOWL WITH GOLD BORDER

HW372 MINI AMBER AGATE BOWL WITH GOLD BORDER

HW/375

MINI CRYSTAL QUARTZ BOWL WITH GOLD BORDER