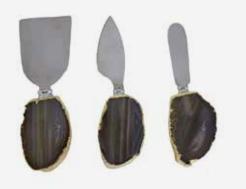

#### HW1087 RAW CRYSTAL SILVERWARE SET

HW309 AGATE CHEESE KNIFE WITH GOLD BORDER

HW310.P.QR.BO

PINK QUARTZ CHEESE KNIFE

HW310.P.QV.BO GREEN QUARTZ CHEESE KNIFE

HW310.P.QC.BO CRYSTAL QUARTZ CHEESE KNIFE

HW305.P.QV