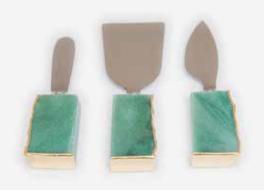

#### HW1087 RAW CRYSTAL SILVERWARE SET

HW309 AGATE CHEESE KNIFE WITH GOLD BORDER

HW310.P.QR.BO

PINK QUARTZ CHEESE KNIFE

HW310.P.QV.BO GREEN QUARTZ CHEESE KNIFE

HW310.P.QC.BO CRYSTAL QUARTZ CHEESE KNIFE

HW305.P.QV