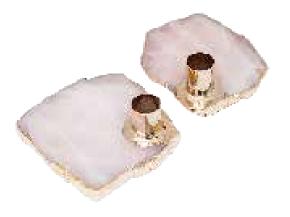

#### AMBER AGATE CANDLE HOLDER WITH GOLD BORDER

HW/546

#### PINK QUARTZ WITH GOLD BORDER CABINET/DRAWER KNOB

HW560

AGATE CABINET/DRAWER PULL

HW562 PINK QUARTZ WITH GOLD BORDER CABINET/DRAWER KNOB

HW561

CRYSTAL QUARTZ WITH GOLD BORDER CABINET/DRAWER KNOB

HW932 STELLA TABLE BRASS CYLINDER