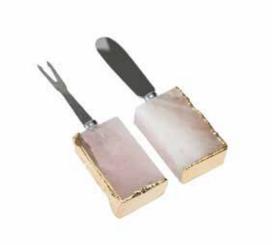

#### HW1087 RAW CRYSTAL SILVERWARE SET

HW309 AGATE CHEESE KNIFE WITH GOLD BORDER

HW310.P.QR.BO

PINK QUARTZ CHEESE KNIFE

HW310.P.QV.BO GREEN QUARTZ CHEESE KNIFE

HW310.P.QC.BO CRYSTAL QUARTZ CHEESE KNIFE

HW305.P.QV