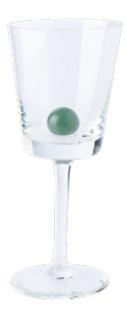

#### CRYSTAL CHAMPAGNE GLASSCOM WITH BALL DETAIL

HW862

CRYSTAL LOW CUP WITH BALL DETAIL

HW860 CRYSTAL WATER CUP WITH BALL DETAIL

HW859

CRYSTAL WINE CUP WITH BALL DETAIL

HW1076