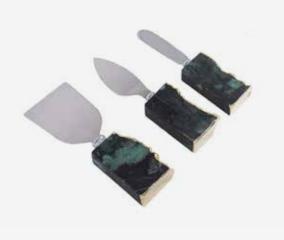

#### HW1087 RAW CRYSTAL SILVERWARE SET

HW309 AGATE CHEESE KNIFE WITH GOLD BORDER

HW310.P.QR.BO

PINK QUARTZ CHEESE KNIFE

HW310.P.QV.BO GREEN QUARTZ CHEESE KNIFE

HW310.P.QC.BO CRYSTAL QUARTZ CHEESE KNIFE

HW305.P.QV