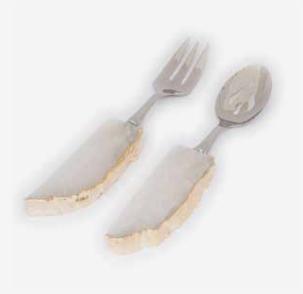

#### WHITE QUARTZ SERVING FORK AND KNIFE SET

HW255 WHITE QUARTZ SERVING SPOON

HW300

WHITE QUARTZ WITH GOLD BORDER DETAIL CAKE SERVER

HW287 CRYSTAL ROCK CUTLERY REST

HW288 PINK QUARTZ CUTLERY REST