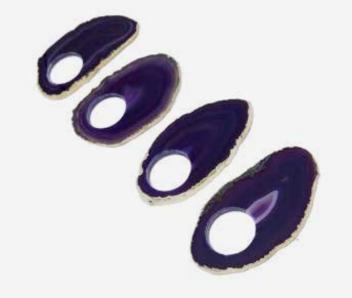

#### RAW AGATE NAPKIN RING WITH ACRYLIC BASE, SET OF FOUR

Available in HW505.C.PI Pink HW505.C.BE Eggplant HW505.C.AZ Blue HW505.C.V Green HW505.C.A Amber

HW323 OLIVE CRYSTAL BOTTLE

#### AGATE NAPKIN RING WITH GOLD BORDER, SET OF FOUR.

Available in HW487.C.PI.BO Pink HW487.C.BE.BO eggplant HW487C.AZ.BO Blue HW487.C.V.BO Green HW487.C.P.BO Black HW487.C.A.BO Amber

HW516.C.A

AMBER AGATE NAPKIN RING NEW STYLE