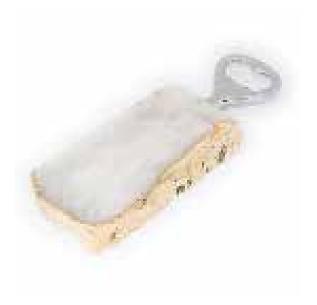

C.V GREEN AGATE COASTER



HW460.C.PI PINK AGATE COASTER



HW460.C.A AMBER AGATE COASTER



HW460.C.P BLACK AGATE COASTER







HW257.C.BE.BO EGGPLANT AGATE WINE COASTER SET HW257.C.AZ.BO BLUE AGATE WINE COASTER SET



HW257.C.V.BO

GREEN AGATE WINE COASTER SET



HW257.C.A.BO

AMBER AGATE WINE COASTER SET



HW257.C.P.BO

BLACK AGATE WINE COASTER SET







HW821

#### CRYSTAL PITCHER WITH BALL DETAIL



#### CRYSTAL CHAMPAGNE GLASSCOM WITH BALL DETAIL



HW862

CRYSTAL LOW CUP WITH BALL DETAIL



HW860 CRYSTAL WATER CUP WITH BALL DETAIL



HW859

CRYSTAL WINE CUP WITH BALL DETAIL



HW1076

#### LARGE CRYSTAL CUP WITH QUARTZ SPHERE



HW615

#### AGATE BASED CRYSTAL CUP - L



HW109 WHITE QUARTZ BOTTLE OPENER WITH SILVER BORDER



HW303

CRYSTAL CAKE SERVER WITH DRIPPED SILVER DETAIL



HW108

#### CRYSTAL QUARTZ BOTTLE OPENER WITH GOLD BORDER BORDER



HW336

# CRYSTAL GRILLING TOOLS WITH SILVER BORDER



HW564 WHITE QUARTZ WINE BOTTLE STOPPER



#### RAW AGATE NAPKIN RING WITH ACRYLIC BASE, SET OF FOUR

Available in HW505.C.PI Pink HW505.C.BE Eggplant HW505.C.AZ Blue HW505.C.V Green HW505.C.A Amber



HW323 OLIVE CRYSTAL BOTTLE







#### AGATE NAPKIN RING WITH GOLD BORDER, SET OF FOUR.

Available in HW487.C.PI.BO Pink HW487.C.BE.BO eggplant HW487C.AZ.BO Blue HW487.C.V.BO Green HW487.C.P.BO Black HW487.C.A.BO Amber



HW516.C.A

AMBER AGATE NAPKIN RING NEW STYLE



HW516.C.V

#### GREEN AGATE NAPKIN RING NEW STYLE



HW516.C.P BLACK AGATE NAPKIN RING NEW STYLE



HW516.C.BE EGGPLANT AGATE NAPKIN RING – NEW STYLE



HW516.C.PI

PINK AGATE NAPKIN RING NEW STYLE



HW57