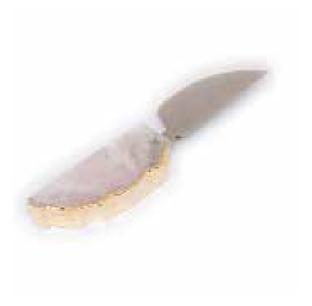

#### HW1087 RAW CRYSTAL SILVERWARE SET

HW309 AGATE CHEESE KNIFE WITH GOLD BORDER

HW310.P.QR.BO

PINK QUARTZ CHEESE KNIFE

HW310.P.QV.BO GREEN QUARTZ CHEESE KNIFE

HW310.P.QC.BO CRYSTAL QUARTZ CHEESE KNIFE

HW305.P.QV