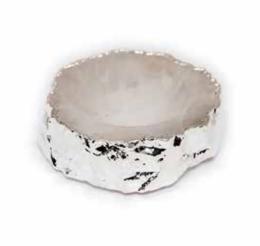

## CRYSTAL BOWL WITH SILVER DRIPPED BORDER

HW202

HW198 STRAWBERRY QUARTZ BOWL WITH GOLD BORDER

HW372 MINI AMBER AGATE BOWL WITH GOLD BORDER

HW/375

MINI CRYSTAL QUARTZ BOWL WITH GOLD BORDER