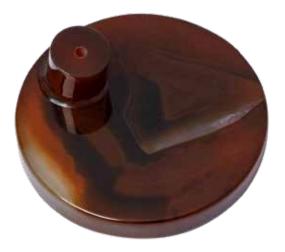

#### PINK QUARTZ WITH GOLD BORDER CABINET/DRAWER KNOB

HW560

AGATE CABINET/DRAWER PULL

HW562 PINK QUARTZ WITH GOLD BORDER CABINET/DRAWER KNOB

HW561

CRYSTAL QUARTZ WITH GOLD BORDER CABINET/DRAWER KNOB

HW932 STELLA TABLE BRASS CYLINDER