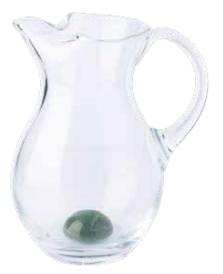

DRIPPED GOLD

HW958



## CRYSTAL BOWL WITH SILVER DRIPPED BORDER

HW202



HW198 STRAWBERRY QUARTZ BOWL WITH GOLD BORDER



HW372 MINI AMBER AGATE BOWL WITH GOLD BORDER



HW/375

MINI CRYSTAL QUARTZ BOWL WITH GOLD BORDER



#### HW376 MINI CRYSTAL QUARTZ BOWL WITH SILVER BORDER



HW215

BOWL QUARTZO VERDE COM BORDA OURO



HW457.C.R PINK QUARTZ COASTER



HW457.C.B CRYSTAL QUARTZ COASTER



HW457.C.V GREEN QUARTZ COASTER





HW460.C.V GREEN AGATE COASTER



HW460.C.PI PINK AGATE COASTER



HW460.C.A AMBER AGATE COASTER



HW460.C.P BLACK AGATE COASTER







HW257.C.BE.BO EGGPLANT AGATE WINE COASTER SET HW257.C.AZ.BO BLUE AGATE WINE COASTER SET



HW257.C.V.BO

GREEN AGATE WINE COASTER SET



HW257.C.A.BO

AMBER AGATE WINE COASTER SET



HW257.C.P.BO

BLACK AGATE WINE COASTER SET







HW821

#### CRYSTAL PITCHER WITH BALL DETAIL



#### CRYSTAL CHAMPAGNE GLASSCOM WITH BALL DETAIL



HW862

CRYSTAL LOW CUP WITH BALL DETAIL



HW860 CRYSTAL WATER CUP WITH BALL DETAIL



HW859

CRYSTAL WINE CUP WITH BALL DETAIL



HW1076

#### LARGE CRYSTAL CUP WITH QUARTZ SPHERE



HW615

#### AGATE BASED CRYSTAL CUP - L



HW109 WHITE QUARTZ BOTTLE OPENER WITH SILVER BORDER



HW303

CRYSTAL CAKE SERVER WITH DRIPPED SILVER DETAIL



HW108

#### CRYSTAL QUARTZ BOTTLE OPENER WITH GOLD BORDER BORDER



HW336

# CRYSTAL GRILLING TOOLS WITH SILVER BORDER



HW564 WHITE QUARTZ WINE BOTTLE STOPPER



#### RAW AGATE NAPKIN RING WITH ACRYLIC BASE, SET OF FOUR

Available in HW505.C.PI Pink HW505.C.BE Eggplant HW505.C.AZ Blue HW505.C.V Green HW505.C.A Amber



HW323 OLIVE CRYSTAL BOTTLE







##