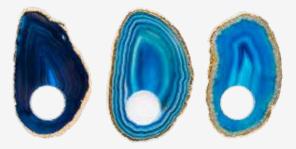

#### RAW AGATE NAPKIN RING WITH ACRYLIC BASE, SET OF FOUR

Available in HW505.C.PI Pink HW505.C.BE Eggplant HW505.C.AZ Blue HW505.C.V Green HW505.C.A Amber

HW323 OLIVE CRYSTAL BOTTLE

#### AGATE NAPKIN RING WITH GOLD BORDER, SET OF FOUR.

Available in HW487.C.PI.BO Pink HW487.C.BE.BO eggplant HW487C.AZ.BO Blue HW487.C.V.BO Green HW487.C.P.BO Black HW487.C.A.BO Amber

HW516.C.A

AMBER AGATE NAPKIN RING NEW STYLE