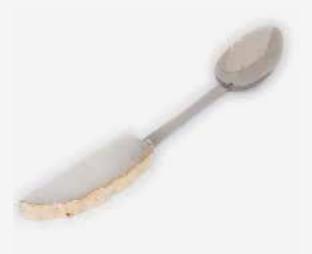

#### WHITE QUARTZ SERVING FORK AND KNIFE SET

HW255 WHITE QUARTZ SERVING SPOON

HW300

WHITE QUARTZ WITH GOLD BORDER DETAIL CAKE SERVER

HW287 CRYSTAL ROCK CUTLERY REST

HW288 PINK QUARTZ CUTLERY REST