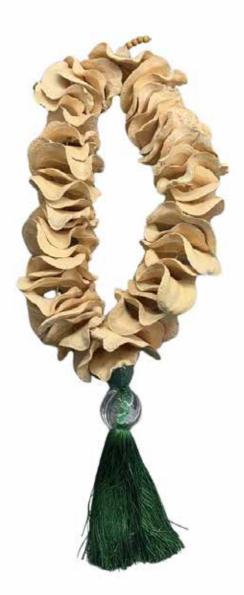

#### HW948 PAIR OF ROCK CRYSTAL OBELISKS

HW294 CITRINE DRUSE WITH ACRYLIC BASE

HW293 AMETHYST DRUSE WITH ACRYLIC BASE

HW129 GREEN JACARANDA SEED NECKLACE