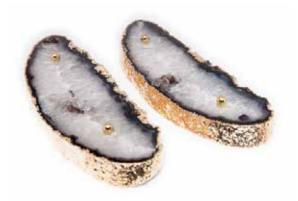

#### HW376 MINI CRYSTAL QUARTZ BOWL WITH SILVER BORDER

HW215

BOWL QUARTZO VERDE COM BORDA OURO

HW457.C.R PINK QUARTZ COASTER

HW457.C.B CRYSTAL QUARTZ COASTER

HW457.C.V GREEN QUARTZ COASTER

HW460.C.V GREEN AGATE COASTER

HW460.C.PI PINK AGATE COASTER

HW460.C.A AMBER AGATE COASTER

HW460.C.P BLACK AGATE COASTER

HW257.C.BE.BO EGGPLANT AGATE WINE COASTER SET HW257.C.AZ.BO BLUE AGATE WINE COASTER SET

HW257.C.V.BO

GREEN AGATE WINE COASTER SET