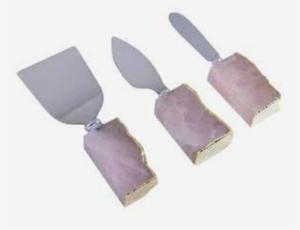

#### HW1087 RAW CRYSTAL SILVERWARE SET

HW309 AGATE CHEESE KNIFE WITH GOLD BORDER

HW310.P.QR.BO

PINK QUARTZ CHEESE KNIFE

HW310.P.QV.BO GREEN QUARTZ CHEESE KNIFE

HW310.P.QC.BO CRYSTAL QUARTZ CHEESE KNIFE

HW305.P.QV