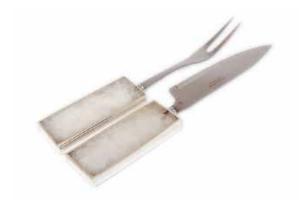

#### WHITE QUARTZ SERVING FORK AND KNIFE SET

HW255 WHITE QUARTZ SERVING SPOON

HW300

WHITE QUARTZ WITH GOLD BORDER DETAIL CAKE SERVER

HW287 CRYSTAL ROCK CUTLERY REST

HW288 PINK QUARTZ CUTLERY REST