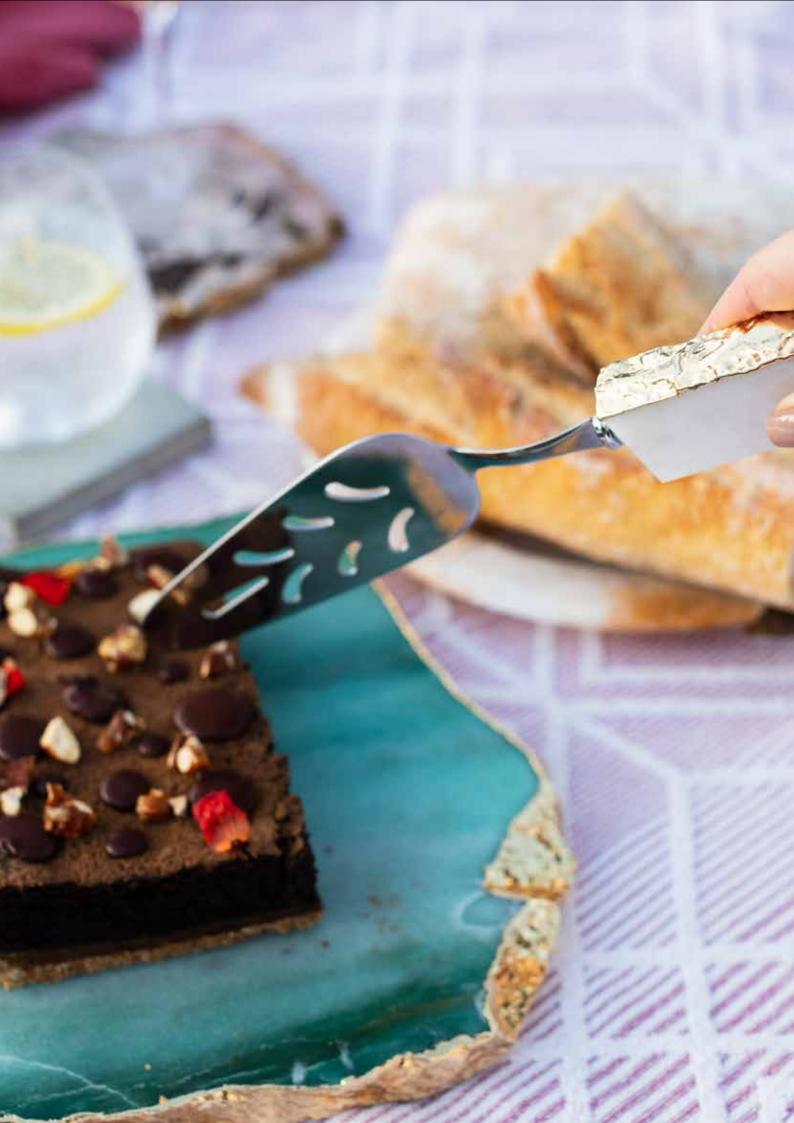

#### AGATE BASED CRYSTAL CUP - L

HW109 WHITE QUARTZ BOTTLE OPENER WITH SILVER BORDER

HW303

CRYSTAL CAKE SERVER WITH DRIPPED SILVER DETAIL

HW108