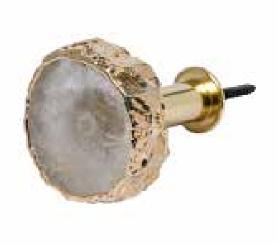

#### PINK QUARTZ WITH GOLD BORDER CABINET/DRAWER KNOB

HW560

AGATE CABINET/DRAWER PULL

HW562 PINK QUARTZ WITH GOLD BORDER CABINET/DRAWER KNOB

HW561

CRYSTAL QUARTZ WITH GOLD BORDER CABINET/DRAWER KNOB

HW932 STELLA TABLE BRASS CYLINDER