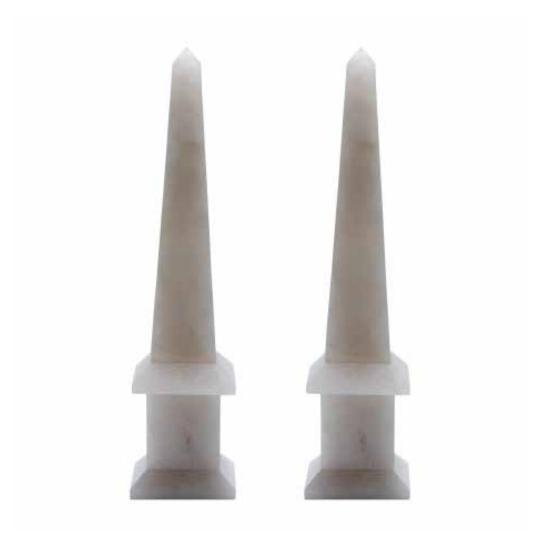

#### HW948 PAIR OF ROCK CRYSTAL OBELISKS

HW294 CITRINE DRUSE WITH ACRYLIC BASE

HW293 AMETHYST DRUSE WITH ACRYLIC BASE

HW129 GREEN JACARANDA SEED NECKLACE