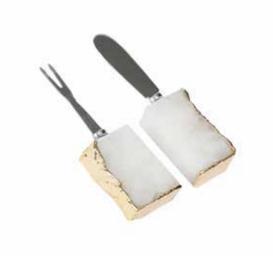

#### HW1087 RAW CRYSTAL SILVERWARE SET

HW309 AGATE CHEESE KNIFE WITH GOLD BORDER

HW310.P.QR.BO

PINK QUARTZ CHEESE KNIFE

HW310.P.QV.BO GREEN QUARTZ CHEESE KNIFE

HW310.P.QC.BO CRYSTAL QUARTZ CHEESE KNIFE

HW305.P.QV