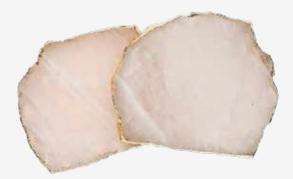

#### HW376 MINI CRYSTAL QUARTZ BOWL WITH SILVER BORDER

HW215

BOWL QUARTZO VERDE COM BORDA OURO

HW457.C.R PINK QUARTZ COASTER

HW457.C.B CRYSTAL QUARTZ COASTER

HW457.C.V GREEN QUARTZ COASTER

HW460.C.V GREEN AGATE COASTER