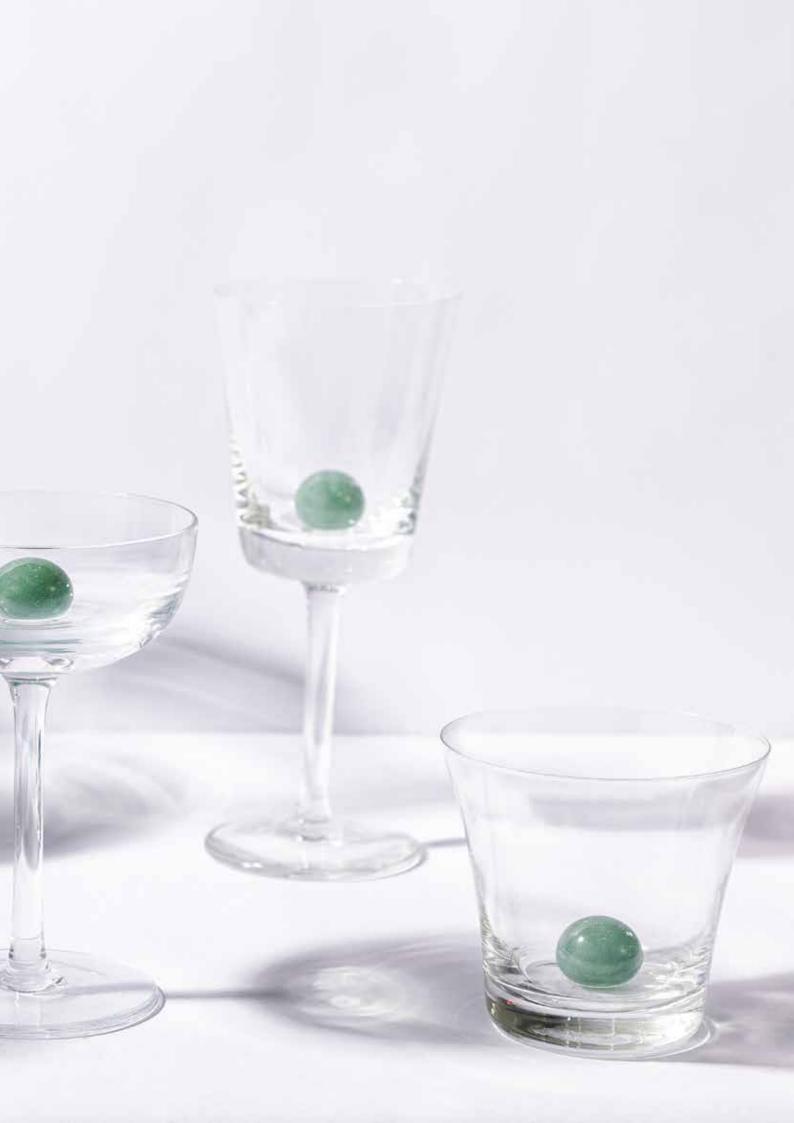

#### CRYSTAL CHAMPAGNE GLASSCOM WITH BALL DETAIL

HW862

CRYSTAL LOW CUP WITH BALL DETAIL

HW860 CRYSTAL WATER CUP WITH BALL DETAIL

HW859

CRYSTAL WINE CUP WITH BALL DETAIL

HW1076