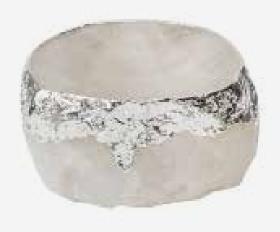

## CRYSTAL BOWL WITH SILVER DRIPPED BORDER

HW202

HW198 STRAWBERRY QUARTZ BOWL WITH GOLD BORDER

HW372 MINI AMBER AGATE BOWL WITH GOLD BORDER

HW/375

MINI CRYSTAL QUARTZ BOWL WITH GOLD BORDER