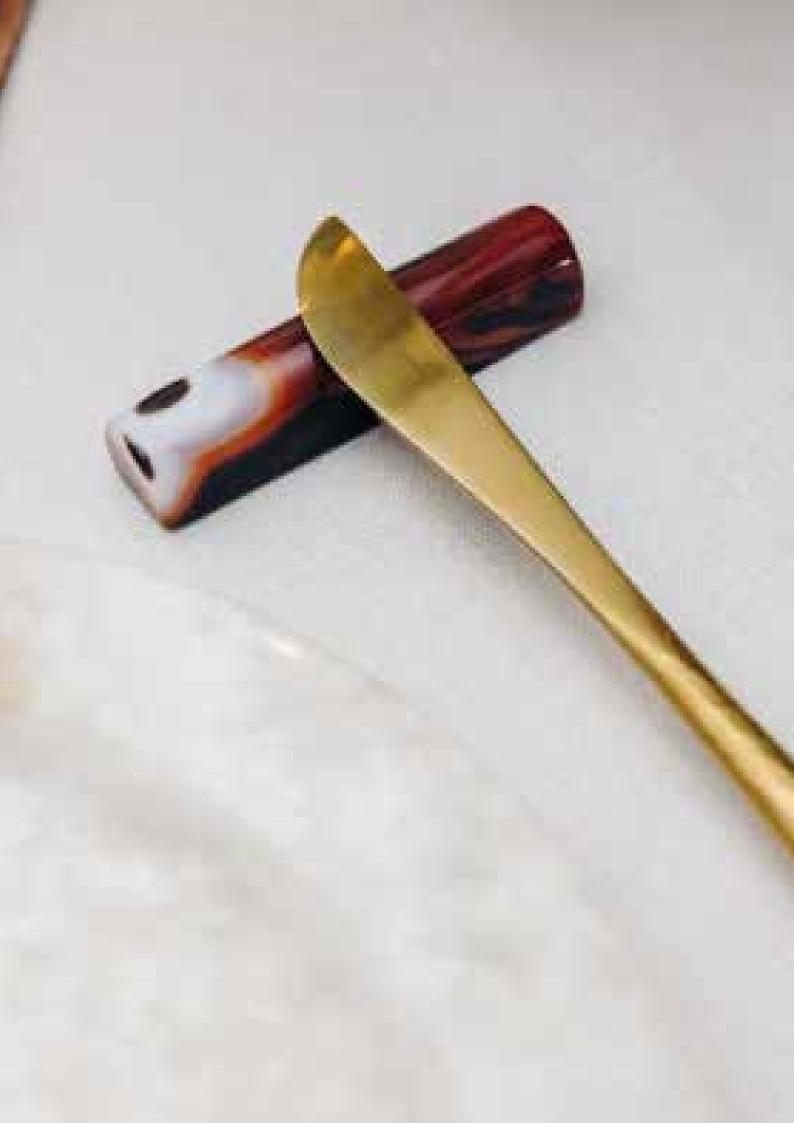

#### HW1087 RAW CRYSTAL SILVERWARE SET

HW309 AGATE CHEESE KNIFE WITH GOLD BORDER

HW310.P.QR.BO

PINK QUARTZ CHEESE KNIFE

HW310.P.QV.BO GREEN QUARTZ CHEESE KNIFE

HW310.P.QC.BO CRYSTAL QUARTZ CHEESE KNIFE

HW305.P.QV

GREEN QUARTZ BREAD KNIFE

HW305.P.QR PINK QUARTZ BREAD KNIFE

HW305.P.QC WHITE QUARTZ BREAD KNIFE