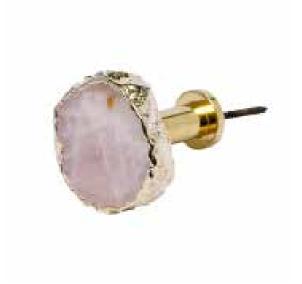

#### PINK QUARTZ WITH GOLD BORDER CABINET/DRAWER KNOB

HW560

AGATE CABINET/DRAWER PULL

HW562 PINK QUARTZ WITH GOLD BORDER CABINET/DRAWER KNOB

HW561

CRYSTAL QUARTZ WITH GOLD BORDER CABINET/DRAWER KNOB

HW932 STELLA TABLE BRASS CYLINDER