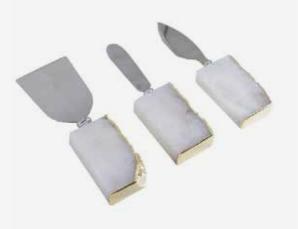

#### HW1087 RAW CRYSTAL SILVERWARE SET

HW309 AGATE CHEESE KNIFE WITH GOLD BORDER

HW310.P.QR.BO

PINK QUARTZ CHEESE KNIFE

HW310.P.QV.BO GREEN QUARTZ CHEESE KNIFE

HW310.P.QC.BO CRYSTAL QUARTZ CHEESE KNIFE

HW305.P.QV