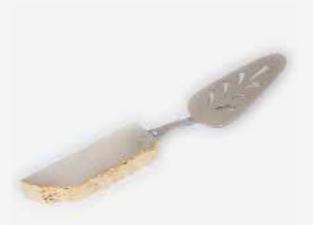

#### AGATE BASED CRYSTAL CUP - L

HW109 WHITE QUARTZ BOTTLE OPENER WITH SILVER BORDER

HW303

CRYSTAL CAKE SERVER WITH DRIPPED SILVER DETAIL

HW108