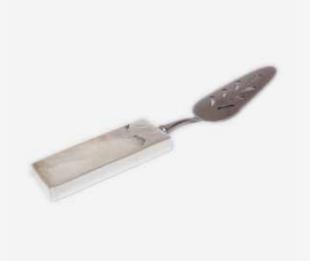

#### AGATE BASED CRYSTAL CUP - L

HW109 WHITE QUARTZ BOTTLE OPENER WITH SILVER BORDER

HW303

CRYSTAL CAKE SERVER WITH DRIPPED SILVER DETAIL

HW108