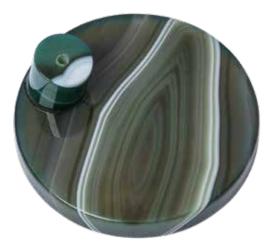

#### PINK QUARTZ WITH GOLD BORDER CABINET/DRAWER KNOB

HW560

AGATE CABINET/DRAWER PULL

HW562 PINK QUARTZ WITH GOLD BORDER CABINET/DRAWER KNOB

HW561

CRYSTAL QUARTZ WITH GOLD BORDER CABINET/DRAWER KNOB

HW932 STELLA TABLE BRASS CYLINDER