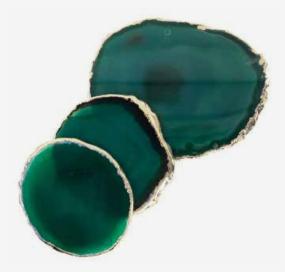

#### HW376 MINI CRYSTAL QUARTZ BOWL WITH SILVER BORDER

HW215

BOWL QUARTZO VERDE COM BORDA OURO

HW457.C.R PINK QUARTZ COASTER

HW457.C.B CRYSTAL QUARTZ COASTER

HW457.C.V GREEN QUARTZ COASTER

HW460.C.V GREEN AGATE COASTER

HW460.C.PI PINK AGATE COASTER

HW460.C.A AMBER AGATE COASTER

HW460.C.P BLACK AGATE COASTER

HW257.C.BE.BO EGGPLANT AGATE WINE COASTER SET HW257.C.AZ.BO BLUE AGATE WINE COASTER SET

HW257.C.V.BO

GREEN AGATE WINE COASTER SET