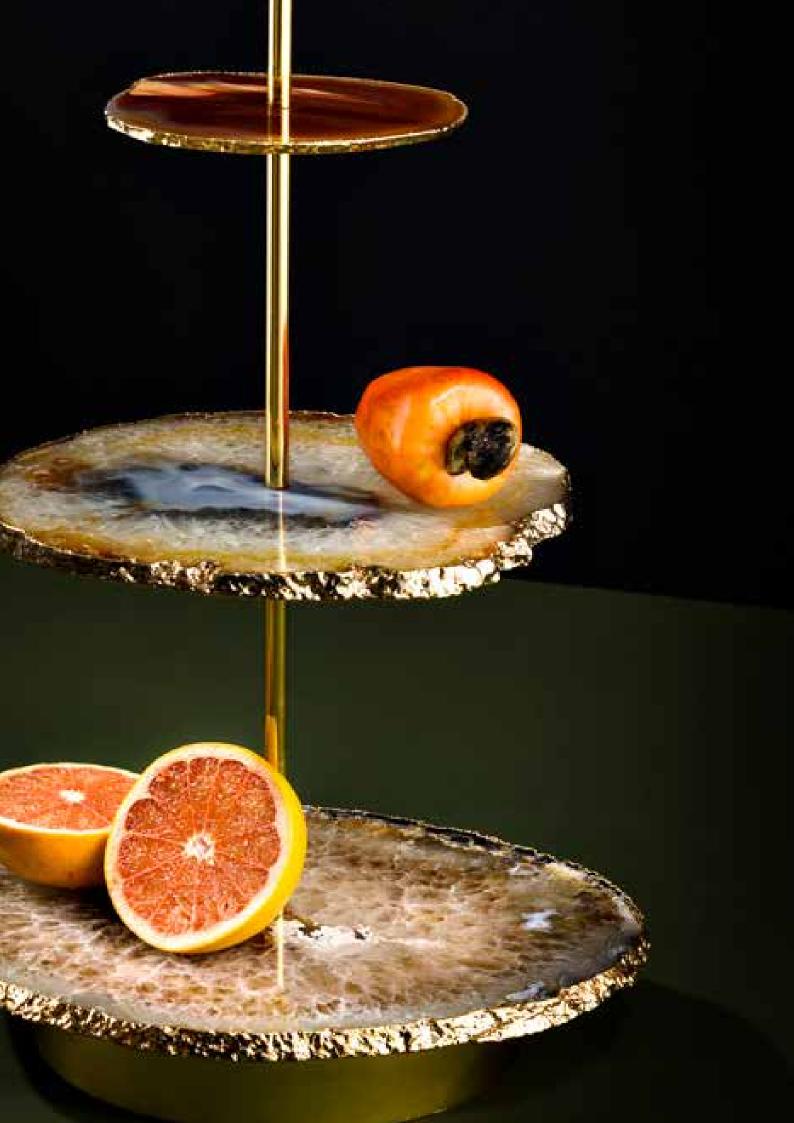

### BRASS JAHARA CANDLE HOLDER 2

HW234 SILVER JAHARA CANDLE HOLDER 2

BRASS JAHARA FRUIT BOWL 1

HW317 SILVER JAHARA FRUIT BOWL 1

### BRASS JAHARA FRUIT BOWL 2

HW319 SILVER JAHARA FRUIT BOWL 2

BRUNNO JAHARA HIGH LAMPSHADE STAIN-LESS STEEL

BRUNNO JAHARA STAINLESS STEEL LOW LAMP