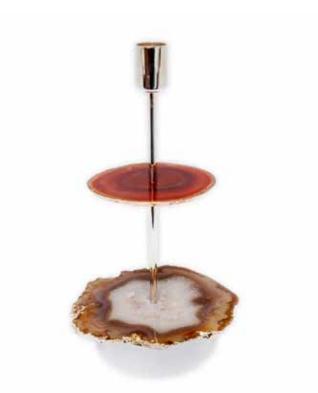

### BRASS JAHARA CANDLE HOLDER 2

HW234 SILVER JAHARA CANDLE HOLDER 2

BRASS JAHARA FRUIT BOWL 1

HW317 SILVER JAHARA FRUIT BOWL 1