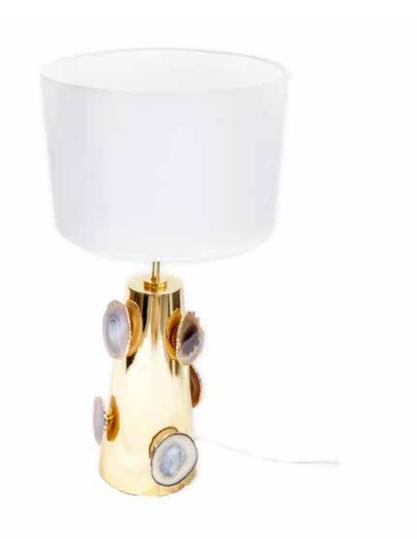

E BRAND:

(a) HWISHDECOR(a) HWISHDECORGLOBAL(b) WWW.HWDECOR.COM.BR



## studio



# HOME WISH

studio

In an effort to offer our clients pieces that are unique and authentic, Home Wish branched out and decided to combine forces with other names in the design and art world. In order for those collaborations to bloom, we believe that our brand and the guest designer need to have synergy, but also the ability to think outside the box, be bold and create something new.

Our Geode collection was born that way. We partnered with Brunno Jahara, head of Jahara Studio, to create pieces made of brass that were envisioned to adorn and also bring light to spaces. The modern and fluid lines of the objects were combined with crystals to give them a touch of HW DNA.







#### HW102 SHORT JAHARA LAMP



#### HW100 TALL JAHARA LAMP



### **BRASS JAHARA CANDLE HOLDER 1**



HW232 SILVER JAHARA CANDLE HOLDER 1



### BRASS JAHARA CANDLE HOLDER 2



HW234 SILVER JAHARA CANDLE HOLDER 2







BRASS JAHARA FRUIT BOWL 1



HW317 SILVER JAHARA FRUIT BOWL 1



### BRASS JAHARA FRUIT BOWL 2



HW319 SILVER JAHARA FRUIT BOWL 2







BRUNNO JAHARA HIGH LAMPSHADE STAIN-LESS STEEL



BRUNNO JAHARA STAINLESS STEEL LOW LAMP

# HOME WISH

## studio

#### FOR ORDERING:

+55 11 95090-7788 contato@hwdecor.com.br.

FOLLOW THE BRAND:

(a) HWISHDECOR(a) HWISHDECORGLOBAL(b) WWW.HWDECOR.COM.BR