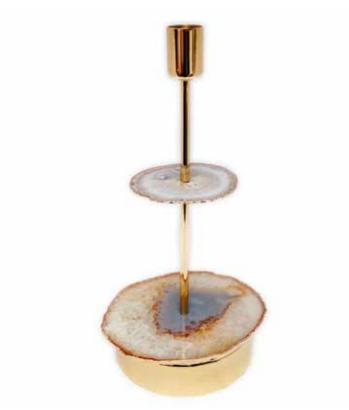

SHDECORGLOBAL(b) WWW.HWDECOR.COM.BR



## studio



# HOME WISH

studio

In an effort to offer our clients pieces that are unique and authentic, Home Wish branched out and decided to combine forces with other names in the design and art world. In order for those collaborations to bloom, we believe that our brand and the guest designer need to have synergy, but also the ability to think outside the box, be bold and create something new.

Our Geode collection was born that way. We partnered with Brunno Jahara, head of Jahara Studio, to create pieces made of brass that were envisioned to adorn and also bring light to spaces. The modern and fluid lines of the objects were combined with crystals to give them a touch of HW DNA.







#### HW102 SHORT JAHARA LAMP



#### HW100 TALL JAHARA LAMP



### **BRASS JAHARA CANDLE HOLDER 1**



HW232 SILVER JAHARA CANDLE HOLDER 1



### BRASS JAHARA CANDLE HOLDER 2



HW234 SILVER JAHARA CANDLE HOLDER 2







BRASS JAHARA FRUIT BOWL 1



HW317 SILVER JAHARA FRUIT BOWL 1



### BRASS JAHARA FRUIT BOWL 2



HW319 SILVER JAHARA FRUIT BOWL 2







BRUNNO JAHARA HIGH LAMPSHADE STAIN-LESS STEEL



BRUNNO JAHARA STAINLESS STEEL LOW LAMP

# HOME WISH

## studio

#### FOR ORDERING:

+55 11 95090-7788 contato@hwdecor.com.br.

FOLLOW THE BRAND:

(a) HWISHDECOR(a) HWISHDECORGLOBAL(b) WWW.HWDECOR.COM.BR