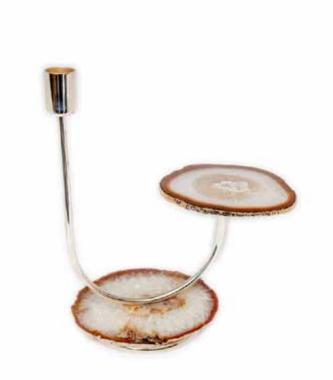

### **BRASS JAHARA CANDLE HOLDER 1**

HW232 SILVER JAHARA CANDLE HOLDER 1

### BRASS JAHARA CANDLE HOLDER 2

HW234 SILVER JAHARA CANDLE HOLDER 2

BRASS JAHARA FRUIT BOWL 1

HW317 SILVER JAHARA FRUIT BOWL 1