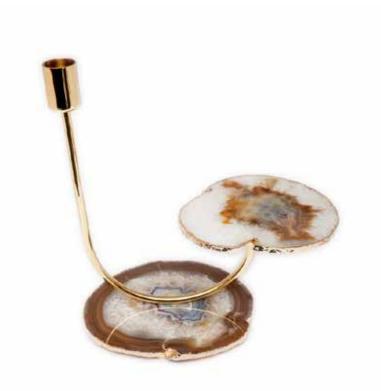

### **BRASS JAHARA CANDLE HOLDER 1**

HW232 SILVER JAHARA CANDLE HOLDER 1

### BRASS JAHARA CANDLE HOLDER 2

HW234 SILVER JAHARA CANDLE HOLDER 2

BRASS JAHARA FRUIT BOWL 1

HW317 SILVER JAHARA FRUIT BOWL 1