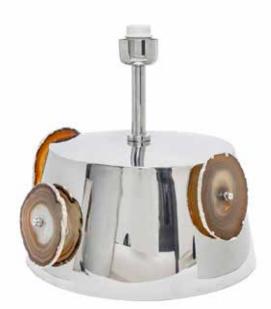

### BRASS JAHARA FRUIT BOWL 2

HW319 SILVER JAHARA FRUIT BOWL 2

BRUNNO JAHARA HIGH LAMPSHADE STAIN-LESS STEEL

BRUNNO JAHARA STAINLESS STEEL LOW LAMP