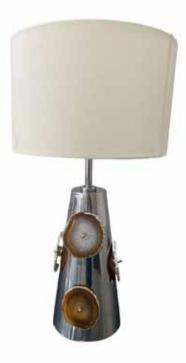

### BRASS JAHARA FRUIT BOWL 2

HW319 SILVER JAHARA FRUIT BOWL 2

BRUNNO JAHARA HIGH LAMPSHADE STAIN-LESS STEEL

BRUNNO JAHARA STAINLESS STEEL LOW LAMP