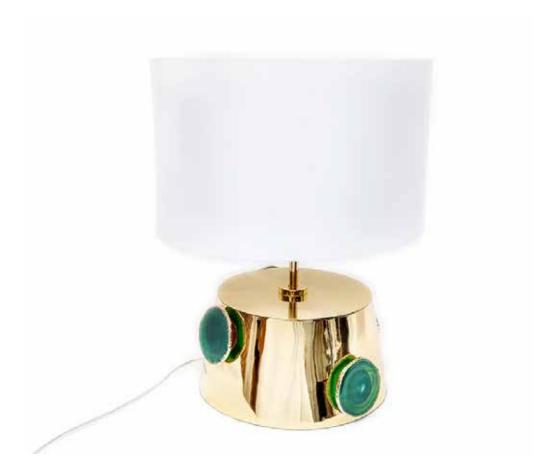

ntato@hwdecor.com.br.

FOLLOW THE BRAND:

(a) HWISHDECOR(a) HWISHDECORGLOBAL(b) WWW.HWDECOR.COM.BR



## studio



# HOME WISH

studio

In an effort to offer our clients pieces that are unique and authentic, Home Wish branched out and decided to combine forces with other names in the design and art world. In order for those collaborations to bloom, we believe that our brand and the guest designer need to have synergy, but also the ability to think outside the box, be bold and create something new.

Our Geode collection was born that way. We partnered with Brunno Jahara, head of Jahara Studio, to create pieces made of brass that were envisioned to adorn and also bring light to spaces. The modern and fluid lines of the objects were combined with crystals to give them a touch of HW DNA.







#### HW102 SHORT JAHARA LAMP



#### HW100 TALL JAHARA LAMP



### **BRASS JAHARA CANDLE HOLDER 1**



HW232 SILVER JAHARA CANDLE HOLDER 1



### BRASS JAHARA CANDLE HOLDER 2



HW234 SILVER JAHARA CANDLE HOLDER 2







BRASS JAHARA FRUIT BOWL 1



HW317 SILVER JAHARA FRUIT BOWL 1



### BRASS JAHARA FRUIT BOWL 2



HW319 SILVER JAHARA FRUIT BOWL 2







BRUNNO JAHARA HIGH LAMPSHADE STAIN-LESS STEEL



BRUNNO JAHARA STAINLESS STEEL LOW LAMP

# HOME WISH

## studio

#### FOR ORDERING:

+55 11 95090-7788 contato@hwdecor.com.br.

FOLLOW THE BRAND:

(a) HWISHDECOR(a) HWISHDECORGLOBAL(b) WWW.HWDECOR.COM.BR